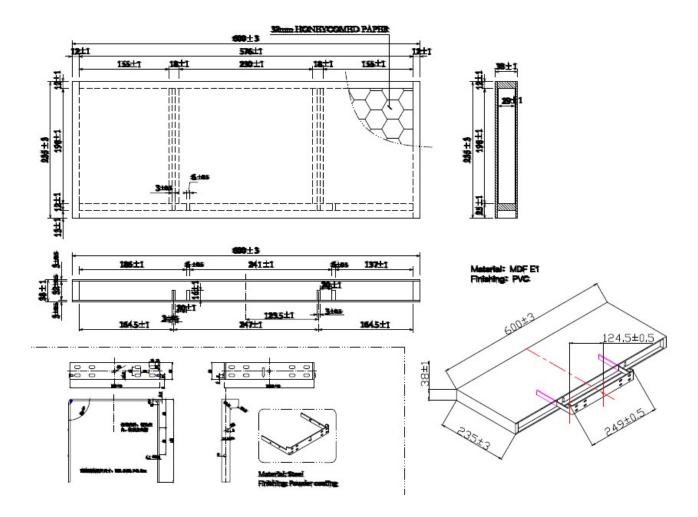

## **Technical data**

| Name product           | SHELVE 38MM 60*23,5 / SANTANA | Contain battery | / |
|------------------------|-------------------------------|-----------------|---|
|                        | OAK                           |                 |   |
| Power in Watt          | /                             | Weight of the   | / |
|                        |                               | battery (gram)  |   |
| Nett Weight in gram    | 1540g+/-10%                   | Type of battery | / |
| (without batteries,    |                               | (Li-ion /       |   |
| without packaging      |                               | Alkalin,)       |   |
| Size of product: Lxlxh | 60x23.5x3.8cm                 |                 |   |
| in centimetre          |                               |                 |   |
| Accessories included:  | U metal fixing                |                 |   |
| detailed it            |                               |                 |   |
| Weight packaging       | 7g                            |                 |   |
| Size packaging         | 60x23.5x3.8cm                 |                 |   |
|                        |                               |                 |   |
|                        |                               |                 |   |